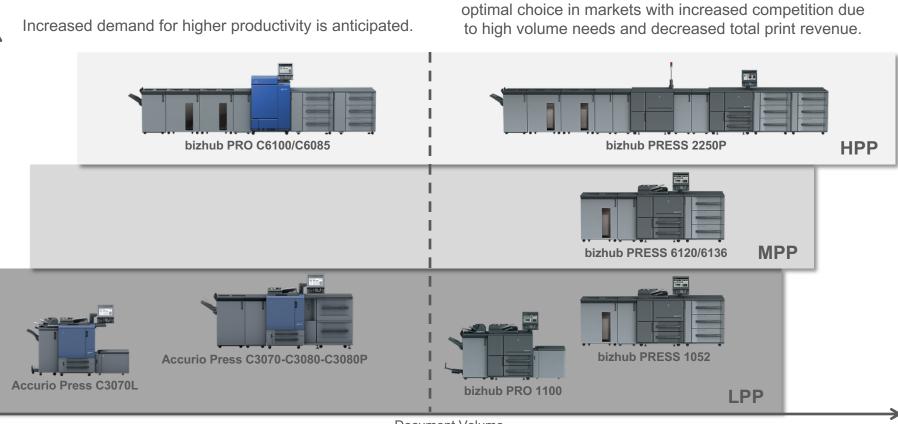

### **Production Print**

The bizhub PRESS color and monochrome lineup is the

**Document Volume** 

Print Speed

KONICA MINOLTA