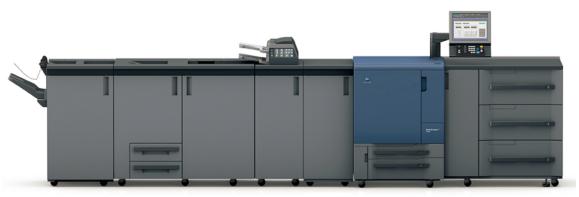

### **Production Print**

The bizhub PRESS color and monochrome lineup is the

**Document Volume** 

Print Speed

KONICA MINOLTA