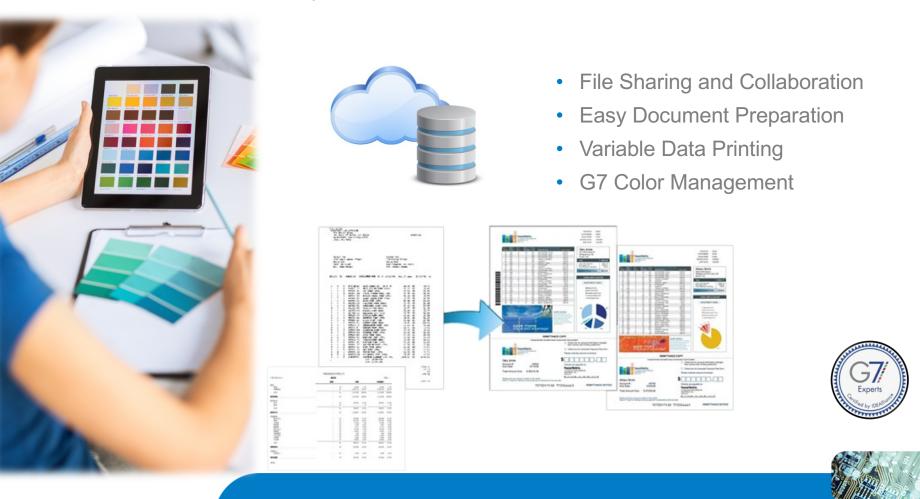

yrene

#### Soft Plastics

- Coroplast
- Foam PVC (Sintra)
- Foam Core Acrylic



#### Various Other Substrates

- Corrugated
- Paper
- Chipboard
- Cardstock
- Honeycomb
- Self Adhesive Vinyl
- Diamond Grade Vinyl
- Crezone
- MDF
- Plywood
- Magnet
- Falcon Board
- Aluminum
- Di Bond Coroplast
- Foam PVC (Sintra)
- Foam Core Acrylic







### **Wide Format Solutions**

**Reprographics and Posters** 

- We represent the full line of KIP Wide Format devices
- The 800 Series provides exceptional toner based color.
- Low Cost of Operation
- Ease of use & maintenance
- The black and white products provide some of the best line quality in the industry.
- Scanners that are second to none.











KIP 2300 Scanner





### **Composition and Prepress**

A Critical Step to the Workflow Process





### **Disruptive New 3D Tactile Varnish Finish Technology**

JV3DS is designed exclusively for Konica Minolta

- Offline Digital Solution for Spot UV Coating and Unique 3D Embossed Spot UV Coating
- Utilizes UV Inkjet Technology
- Designed for Digital Printers
- Environmentally Friendly (no ozone, low heat)











### **3D Printing and Services**

Consultative approach to target new market-share opportunities



- SaaS Solution 2D to 3D Print Software Automation
- 3D Fulfillment Services
  Market 3D to your clients without any upfront investment



### **Digital Label Press**

ΚΟΝΙCΛ ΜΙΝΟLΤΛ

Short run digital label production

- High speed short run labels
- Quick prototyping and product development
- Superior color management
- Ease of use & maintenance
- Lightfast imaging
- Cont