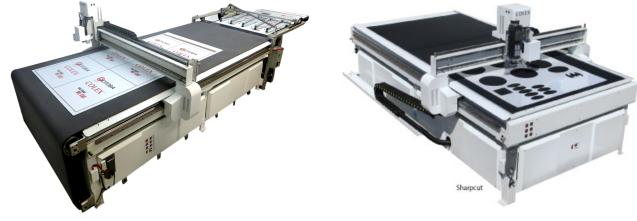

### SHARPCUT

#### **Digital Flatbed Cutting Systems**

- Konica Minolta Represents the full line of COLEX Flatbed Cutting Systems.
- POP Displays
- Create Custom Boxes
- Routing
- Kiss cutting for Vinyl Banners and Wall Graphics

New Conveyor System & Board Feeder

Base Model 5' x 10'