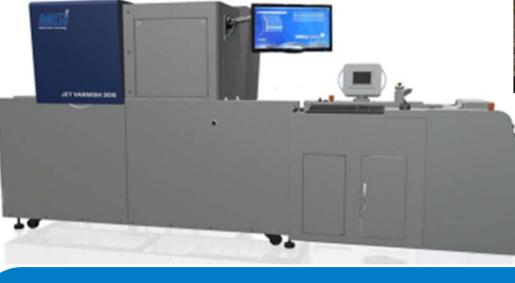

### **Disruptive New 3D Tactile Varnish Finish Technology**

JV3DS is designed exclusively for Konica Minolta

- Offline Digital Solution for Spot UV Coating and Unique 3D Embossed Spot UV Coating
- Utilizes UV Inkjet Technology
- Designed for Digital Printers
- Environmentally Friendly (no ozone, low heat)