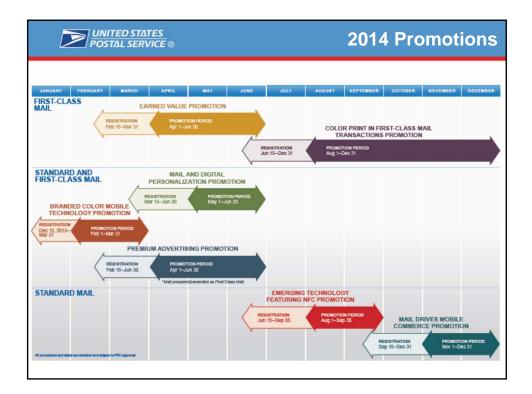

mer to mobile-optimized site for product<br/>purchase</li> </ul> |                                                                         |  |  |
| Participating:                                                                                                                      | Over 350 mailers                                                        |  |  |
| Total Volume:                                                                                                                       | Over 2.5 B mailpieces<br>18% of Standard Mail<br>3% of First-Class Mail |  |  |
|                                                                                                                                     | 16                                                                      |  |  |

























|        | INITED STATES<br>OSTAL SERVICE ®                                                                         | Program Contact Information                              |
|--------|----------------------------------------------------------------------------------------------------------|----------------------------------------------------------|
| For fi | urther information:                                                                                      |                                                          |
| Email: | mobilebarcode@usps.gov                                                                                   | (Premium Advertising Promotion)<br>rned Value Promotion) |
| Mail:  | US Postal Service<br>Attn: Promotions and Incentiv<br>Post Of