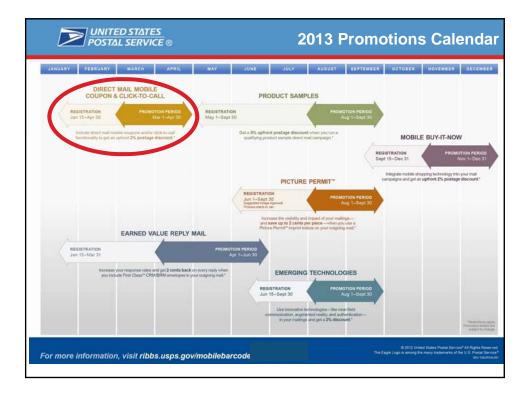

| <b>UNITED STATES</b><br>POSTAL SERVICE ®                                                                                            | Mobile Buy It Now Promotion                                             |  |  |
|-------------------------------------------------------------------------------------------------------------------------------------|-------------------------------------------------------------------------|--|--|
| <ul> <li>Mobile barcode or similar print technology takes<br/>consumer to mobile-optimized site for product<br/>purchase</li> </ul> |                                                                         |  |  |
| Participating:                                                                                                                      | Over 350 mailers                                                        |  |  |
| Total Volume:                                                                                                                       | Over 2.5 B mailpieces<br>18% of Standard Mail<br>3% of First-Class Mail |  |  |
|                                                                                                                                     | 16                                                                      |  |  |