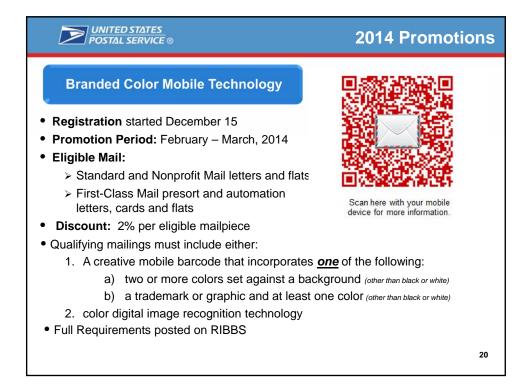

r to mobile-optimized site for product<br/>purchase</li> </ul> |                                                                         |  |  |
| Participating:                                                                                                                      | Over 350 mailers                                                        |  |  |
| Total Volume:                                                                                                                       | Over 2.5 B mailpieces<br>18% of Standard Mail<br>3% of First-Class Mail |  |  |
|                                                                                                                                     | 16                                                                      |  |  |

























|        | INITED STATES<br>OSTAL SERVICE ®                                                                         | Program Contact Information                              |
|--------|----------------------------------------------------------------------------------------------------------|----------------------------------------------------------|
| For fi | urther information:                                                                                      |                                                          |
| Email: | mobilebarcode@usps.gov                                                                                   | (Premium Advertising Promotion)<br>rned Value Promotion) |
| Mail:  | US Postal Service<br>Attn: Promotions and Incentiv<br>Post Offi