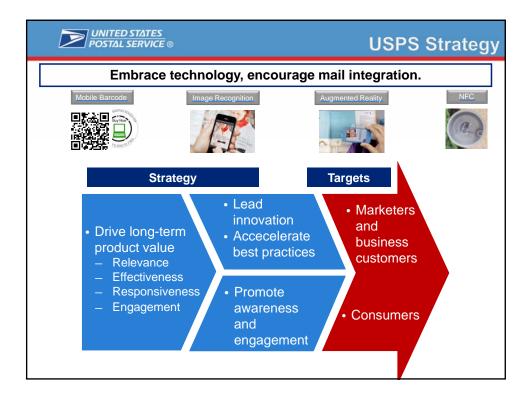

|  |  |  |
| 1.8 billion smartphone and tablet sales predicted     worldwide for 2013 (Gartner, Nov 2013)                                                                                    |  |  |  |
| Mobile commerce sales expected to increase 68% in 2013, to nearly \$42 billion (eMarketer, Sept 2013)                                                                           |  |  |  |
| Purchases using smartphones or tablets on<br>CyberMonday 2013 nearly doubled vs last year, with over<br>1/3 of all online sales being made on mobile devices (IBM,<br>Dec 2013) |  |  |  |
| By 2017, 77% of digital buyers in the U.S. will purchase<br>via smartphone or tablet (eMarketer, Apr. 2013) 7                                                                   |  |  |  |

















| <b>UNITED STATES</b><br>POSTAL SERVICE ®                                                                                            | Mobile Buy It Now Promotion                                             |  |  |
|-------------------------------------------------------------------------------------------------------------------------------------|-------------------------------------------------------------------------|--|--|
| <ul> <li>Mobile barcode or similar print technology takes<br/>consumer to mobile-optimized site for product<br/>purchase</li> </ul> |                                                                         |  |  |
| Participating:                                                                                                                      | Ov