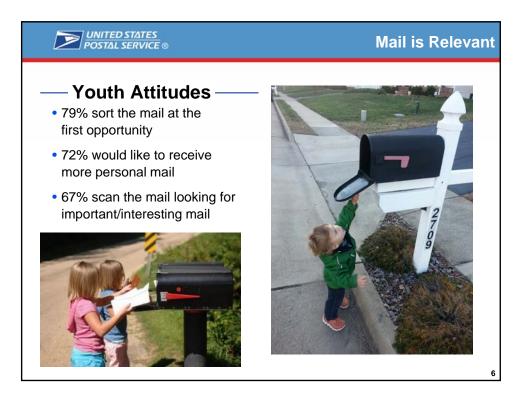

## 1/21/2014





| <b>UNITED STATES</b><br><b>POSTAL SERVICE ®</b> Mail Connects with a "Mobile Society"                                                                                           |  |  |  |
|---------------------------------------------------------------------------------------------------------------------------------------------------------------------------------|--|--|--|
| Changing Marketplace                                                                                                                                                            |  |  |  |
| • PC shipments expected to be down 15% in 2013<br>(IDC, Dec2013)                                                                                                                |  |  |  |
| Mobile Commerce on the Rise