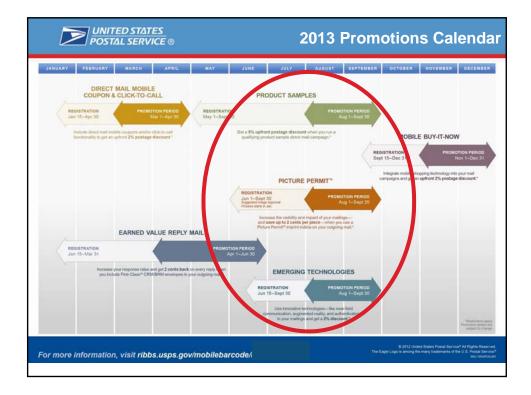

| <b>UNITED STATES</b><br>POSTAL SERVICE ®                                                                                            | Mobile Buy It Now Promotion                                             |  |  |
|-------------------------------------------------------------------------------------------------------------------------------------|-------------------------------------------------------------------------|--|--|
| <ul> <li>Mobile barcode or similar print technology takes<br/>consumer to mobile-optimized site for product<br/>purchase</li> </ul> |                                                                         |  |  |
| Participating:                                                                                                                      | Over 350 mailers                                                        |  |  |
| Total Volume:                                                                                                                       | Over 2.5 B mailpieces<br>18% of Standard Mail<br>3% of First-Class Mail |  |  |
|                                                                                                                                     | 16                                                                      |  |  |