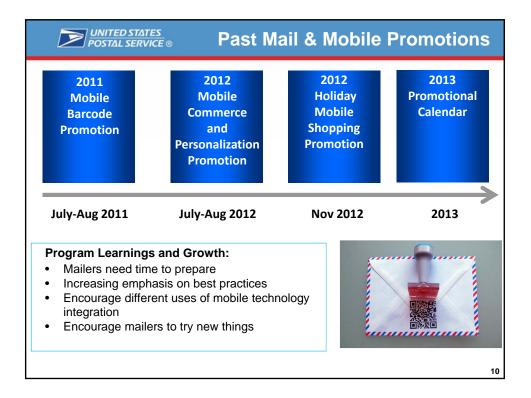

## 1/21/2014

| <b>UNITED STATES</b><br><b>POSTAL SERVICE ®</b> Mail Connects with a "Mobile Society"                                                                                           |  |  |  |
|---------------------------------------------------------------------------------------------------------------------------------------------------------------------------------|--|--|--|
| Changing Marketplace                                                                                                                                                            |  |  |  |
| • PC shipments expected to be down 15% in 2013<br>(IDC, Dec2013)                                                                                                                |  |  |  |
| Mobile Commerce on the Rise                                                                                                                                                     |  |  |  |
| 1.8 billion smartphone and tablet sales predicted     worldwide for 2013 (Gartner, Nov 2013)                                                                                    |  |  |  |
| Mobile commerce sales expected to increase 68% in 2013, to nearly \$42 billion (eMarketer, Sept 2013)                                                                           |  |  |  |
| Purchases using smartphones or tablets on<br>CyberMonday 2013 nearly doubled vs last year, with over<br>1/3 of all online sales being made on mobile devices (IBM,<br>Dec 2013) |  |  |  |
| By 2017, 77% of digital buyers in the U.S. will purchase<br>via smartphone or tablet (eMarketer, Apr. 2013) 7                                                                   |  |  |  |