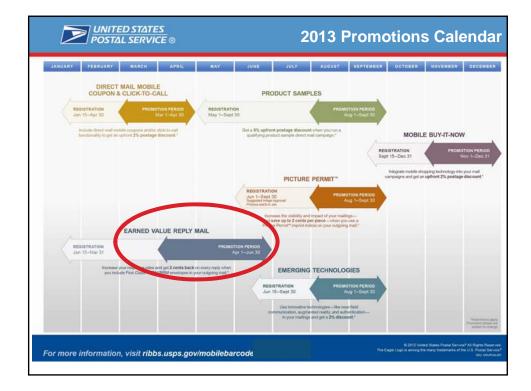

|  |  |  |
| 1.8 billion smartphone and tablet sales predicted     worldwide for 2013 (Gartner, Nov 2013)                                                                                    |  |  |  |
| Mobile commerce sales expected to increase 68% in 2013, to nearly \$42 billion (eMarketer, Sept 2013)                                                                           |  |  |  |
| Purchases using smartphones or tablets on<br>CyberMonday 2013 nearly doubled vs last year, with over<br>1/3 of all online sales being made on mobile devices (IBM,<br>Dec 2013) |  |  |  |
| By 2017, 77% of digital buyers in the U.S. will purchase<br>via smartphone or tablet (eMarketer, Apr. 2013) 7                                                                   |  |  |  |

















| <b>UNITED STATES</b><br>POSTAL SERVICE ®                                                                                            | Mobile Buy It Now Promotion                                             |  |  |
|-------------------------------------------------------------------------------------------------------------------------------------|-------------------------------------------------------------------------|--|--|
| <ul> <li>Mobile barcode or similar print technology takes<br/>consumer to mobile-optimized site for product<br/>purchase</li> </ul> |                                                                         |  |  |
| Participating:                                                                                                                      | Over 350 m