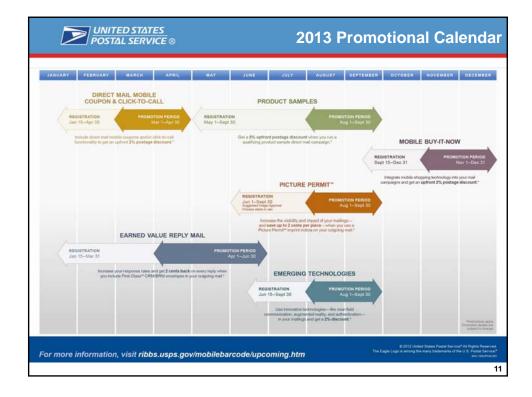

| <b>UNITED STATES</b><br>POSTAL SERVICE ®                                                                                            | Mobile Buy It Now Promotion                                             |  |  |
|-------------------------------------------------------------------------------------------------------------------------------------|-------------------------------------------------------------------------|--|--|
| <ul> <li>Mobile barcode or similar print technology takes<br/>consumer to mobile-optimized site for product<br/>purchase</li> </ul> |                                                                         |  |  |
| Participating:                                                                                                                      | Over 350 mailers                                                        |  |  |
| Total Volume:                                                                                                                       | Over 2.5 B mailpieces<br>18% of Standard Mail<br>3% of First-Class Mail |  |  |
|                                                                                                                                     | 16                                                                      |  |  |