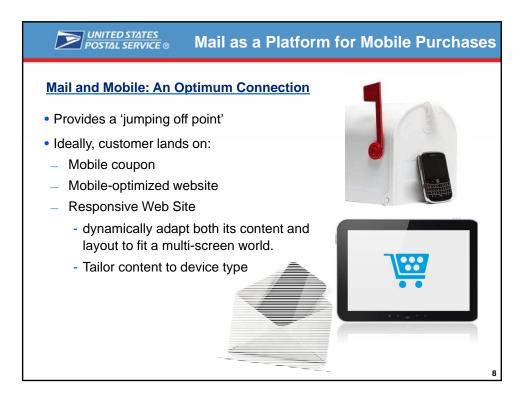

## 1/21/2014

| <b>UNITED STATES</b><br><b>POSTAL SERVICE ®</b> Mail Connects with a "Mobile Society"                                                                                           |  |  |  |
|---------------------------------------------------------------------------------------------------------------------------------------------------------------------------------|--|--|--|
| Changing Marketplace                                                                                                                                                            |  |  |  |
| • PC shipments expected to be down 15% in 2013<br>(IDC, Dec2013)                                                                                                                |  |  |  |
| Mobile Commerce on the Rise                                                                                                                                                     |  |  |  |
| 1.8 billion smartphone and tablet sales predicted     worldwide for 2013 (Gartner, Nov 2013)                                                                                    |  |  |  |
| Mobile commerce sales expected to increase 68% in 2013, to nearly \$42 billion (eMarketer, Sept 2013)                                                                           |  |  |  |
| Purchases using smartphones or tablets on<br>CyberMonday 2013 nearly doubled vs last year, with over<br>1/3 of all online sales being made on mobile devices (IBM,<br>Dec 2013) |  |  |  |
| By 2017, 77% of digital buyers in the U.S. will purchase<br>via smartphone or tablet (eMarketer, Apr. 2013) 7                                                                   |  |  |  |