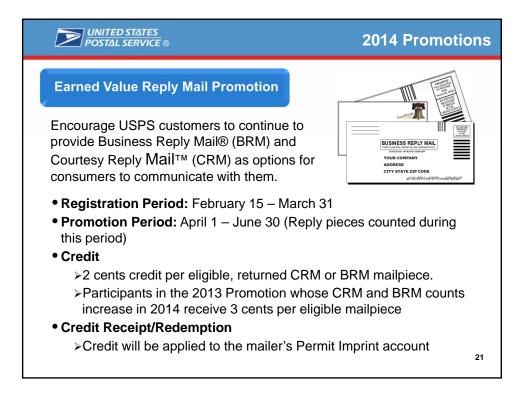

to mobile-optimized site for product<br/>purchase</li> </ul> |                                                                         |  |  |
| Participating:                                                                                                                      | Over 350 mailers                                                        |  |  |
| Total Volume:                                                                                                                       | Over 2.5 B mailpieces<br>18% of Standard Mail<br>3% of First-Class Mail |  |  |
|                                                                                                                                     | 16                                                                      |  |  |

























|        | INITED STATES<br>OSTAL SERVICE ®                                                                         | Program Contact Information                              |
|--------|----------------------------------------------------------------------------------------------------------|----------------------------------------------------------|
| For fi | urther information:                                                                                      |                                                          |
| Email: | mobilebarcode@usps.gov                                                                                   | (Premium Advertising Promotion)<br>rned Value Promotion) |
| Mail:  | US Postal Service<br>Attn: Promotions and Incentiv<br>Post Office