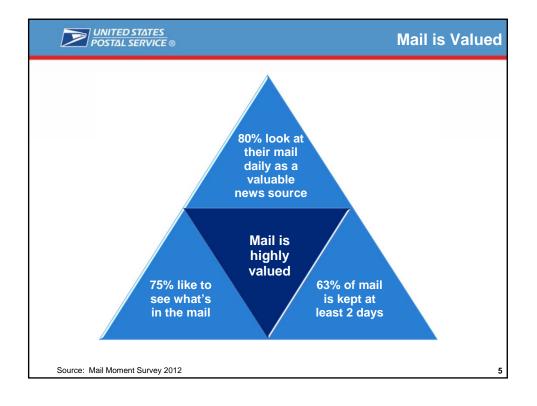

## 1/21/2014





| <b>UNITED STATES</b><br><b>POSTAL SERVICE ®</b> Mail Connects with a "Mobile Society"                                                                                           |  |  |  |
|---------------------------------------------------------------------------------------------------------------------------------------------------------------------------------|--|--|--|
| Changing Marketplace                                                                                                                                                            |  |  |  |
| • PC shipments expected to be down 15% in 2013<br>(IDC, Dec2013)                                                                                                                |  |  |  |
| Mobile Commerce on the Rise