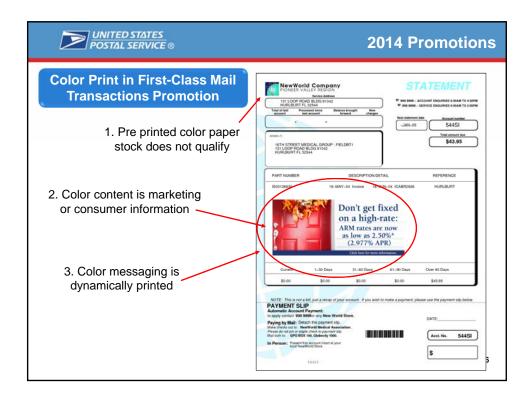

optimized site for product<br/>purchase</li> </ul> |                                                                         |  |  |
| Participating:                                                                                                                      | Over 350 mailers                                                        |  |  |
| Total Volume:                                                                                                                       | Over 2.5 B mailpieces<br>18% of Standard Mail<br>3% of First-Class Mail |  |  |
|                                                                                                                                     | 16                                                                      |  |  |

























|        | INITED STATES<br>OSTAL SERVICE ®                                                                         | Program Contact Information                              |
|--------|----------------------------------------------------------------------------------------------------------|----------------------------------------------------------|
| For fi | urther information:                                                                                      |                                                          |
| Email: | mobilebarcode@usps.gov                                                                                   | (Premium Advertising Promotion)<br>rned Value Promotion) |
| Mail:  | US Postal Service<br>Attn: Promotions and Incentiv<br>Post Office Box 23282