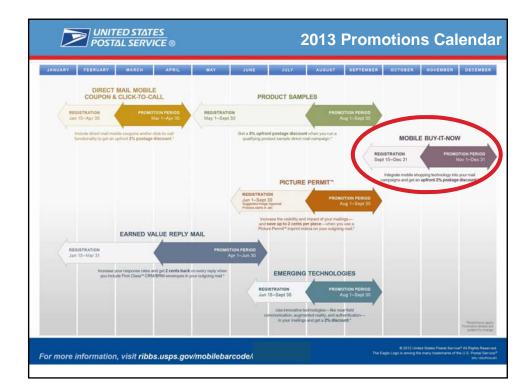

| <b>UNITED STATES</b><br>POSTAL SERVICE ®                                                                                            | Mobile Buy It Now Promotion                                             |  |  |
|-------------------------------------------------------------------------------------------------------------------------------------|-------------------------------------------------------------------------|--|--|
| <ul> <li>Mobile barcode or similar print technology takes<br/>consumer to mobile-optimized site for product<br/>purchase</li> </ul> |                                                                         |  |  |
| Participating:                                                                                                                      | Over 350 mailers                                                        |  |  |
| Total Volume:                                                                                                                       | Over 2.5 B mailpieces<br>18% of Standard Mail<br>3% of First-Class Mail |  |  |
|                                                                                                                                     | 16                                                                      |  |  |